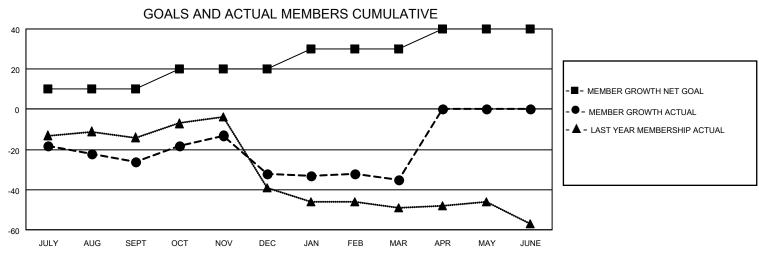

## MONTHLY MEMBERSHIP PROGRESS REPORT

LOCATION TEXAS District 2 A3 Results as of: 3/31/2022

| Clubs RESULTS FOR 2021-2022 |   |   |   | Members RESULTS FOR 2021-2022 |    |    |    |
|-----------------------------|---|---|---|-------------------------------|----|----|----|
|                             |   |   |   |                               |    |    |    |
| JULY/AUG/SEPT               | 1 | 0 | 2 | JULY/AUG/SEPT                 | 10 | 41 | 60 |
| OCT/NOV/DEC                 | 1 | 0 | 1 | OCT/NOV/DEC                   | 10 | 39 | 43 |
| JAN/FEB/MAR                 | 1 | 0 | 0 | JAN/FEB/MAR                   | 10 | 29 | 23 |
| APR/MAY/JUNE                | 1 | 0 | 0 | APR/MAY/JUNE                  | 10 | 0  | 0  |